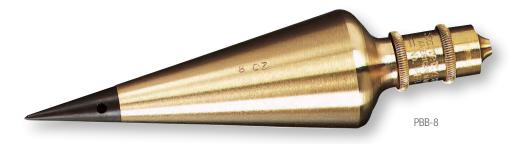

### Solid Brass

#### PBB

Polished solid brass plumb bob with replaceable, hardened steel points.

#### FEATURES

- Reliable accuracy and corrosion resistance
- Easy, self-centering line assembly with screw cap design
- Points easily replaced if worn or broken
- Conforms to US Government specifications GGG-P-501e
- 10' of nylon cord included

|          |       | Weight |       |
|----------|-------|--------|-------|
| Cat. No. | EDP   | 0Z     | grams |
| PBB-8    | 36270 | 8      | 230   |
| PBB-16   | 36271 | 16     | 450   |