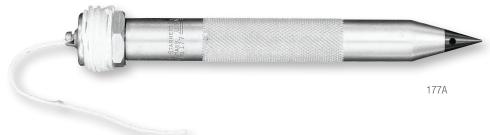

### STEEL

#### 177

Solid steel construction provides a low center of gravity and great weight in proportion to their short length and small diameter.

#### **F**EATURES

- Hexagonal shaped head prevents rolling
- Hardened and ground removable point for greater accuracy, longer life
- Sure grip knurling on polished steel body for easy handling
- Furnished with a strong, braided 8' nylon line that can be conveniently wound around a recess at the top of the bob

|                      |       | Weight |       |
|----------------------|-------|--------|-------|
| Cat. No.             | EDP   | OZ     | grams |
| 177A                 | 50660 | 2-3/4  | 78    |
| 177B                 | 50661 | 5      | 140   |
| 177A<br>177B<br>177C | 50662 | 8-1/2  | 240   |
| 177D                 | 50663 | 14-1/2 | 400   |